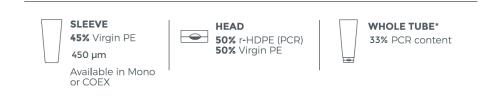

## Classic Mix: - 33% PCR content in the tube\*

- Carbon footprint reduction for the whole tube vs Slender cap & virgin PE sleeve\*: -6% carbon footprint
- All colors available
  - · White color darker than virgin PE
  - · Small grey inclusions cannot be avoided
  - · Color variation may be greater than for virgin PE
  - · A defect range board is signed for every project